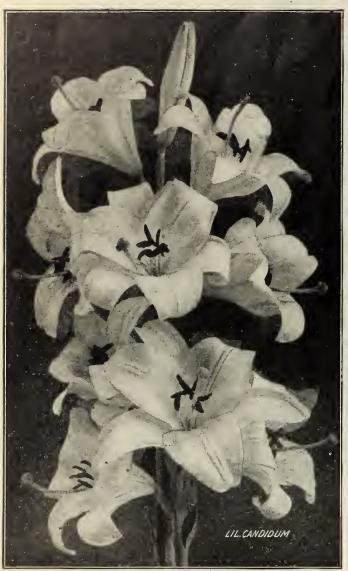

8.50    | 75.00    |
| 7-9  | 300          | 22.50   | 8.50    | 75.00    |
| 8-10 | 200          | 18.00   | 9.50    | 85.00    |
| 9-10 | 200          | 21.00   | II.00   | 100.00   |

#### **OTHER LILIES FROM COLD STORAGE**

|            | Inch | Bulbs<br>Per Case | 100    | Case    |
|------------|------|-------------------|--------|---------|
| Roseum     |      | 225               | \$7.25 | \$16.00 |
|            |      | 125               | 10.75  | 13.25   |
| Magnificum | -    | 225               | 7.25   | 16.00   |
| Malassana  |      | 125               | 10.75  | 13.25   |
| •          | 8-9  | 225               | 7.25   | 16.00   |
|            |      | 125               | 10.75  | 13.25   |

# Henry F. Michell Co., 518 Market Street, Philadelphia

# MICHELL'S HARDY LILIES



## Lilium Candidum

(Also called Madonna, Annunciation or St. Joseph's Lily.) Excellent for planting outdoors or for forcing moderately. Our bubs are of the finest quality, and sure to give satisfaction. When planting, dust the bubs thoroughly with flowers of sulphur, as this prevents the leaf curl and fungi from attacking it. NORTH OF FRANCE BULBS. This is a wide or thick petaled

| NORTH OF FRANCE BULBS. This is a wide o             |         |         |
|-----------------------------------------------------|---------|---------|
| flower variety, free from disease and producing mon | e bloor | ns than |
| the South of France strain. Doz.                    | 100     | 1000    |
| First Size Bulbs\$0.80                              |         |         |
| Mammoth Size Bulbs 1.00